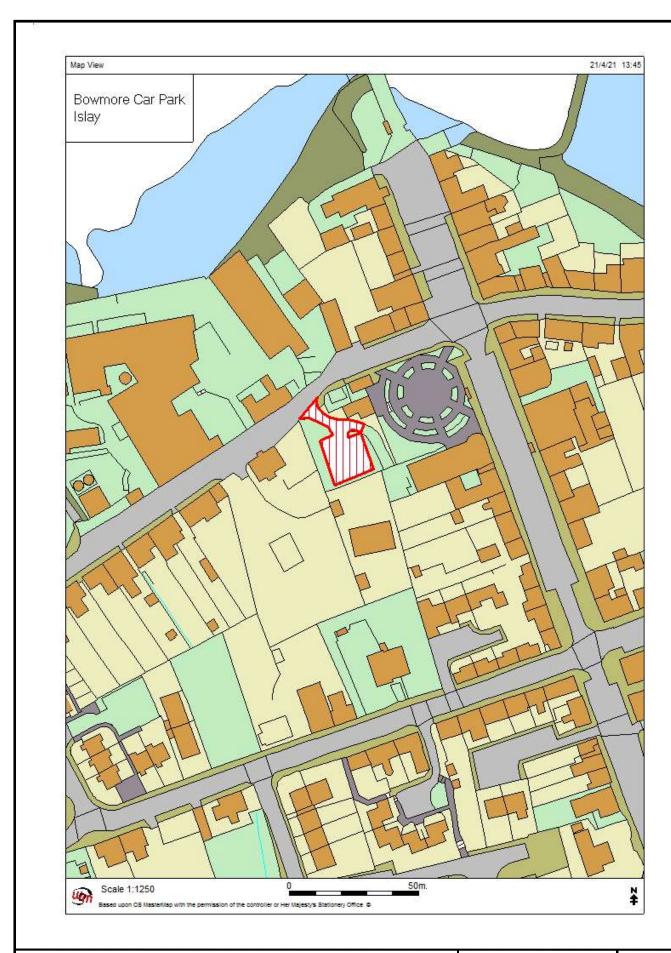

**Bowmore Car Park** 

Development and Infrastructure Services Director: Kirsty Flanagan

 Drawing Number:
 MAKI OS CP 01

 Drn By SCa
 Scale: NTS

 Chk by SW
 Date: 14/06/2021

Port Askaig Car Park

Development and Infrastructure Services Director: Kirsty Flanagan