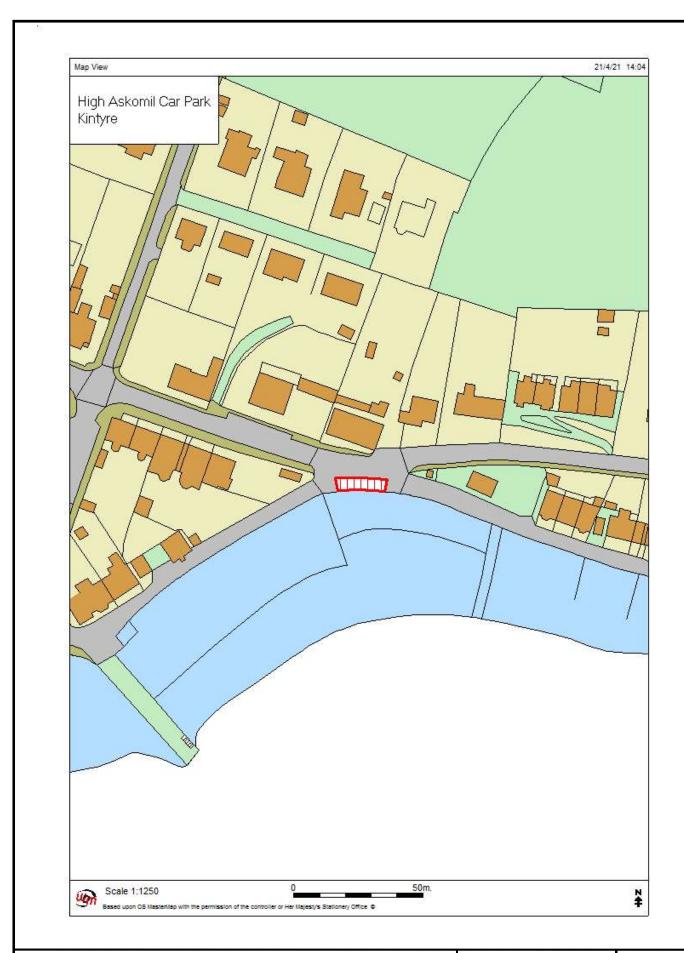

**Old Quay Car Park** 

Development and Infrastructure Services Director: Kirsty Flanagan

 Drawing Number:
 MAKI OS CP 05

 Drn By SCa
 Scale: NTS

 Chk by SW
 Date: 14/06/2021

**High Askomil Car Park** 

Development and Infrastructure Services Director: Kirsty Flanagan

 Drawing Number:
 MAKI OS CP 06

 Drn By SCa
 Scale: NTS

 Chk by SW
 Date: 14/06/2021

**Westport Car Park** 

Development and Infrastructure Services Director: Kirsty Flanagan

 Drawing Number:
 MAKI OS CP 07